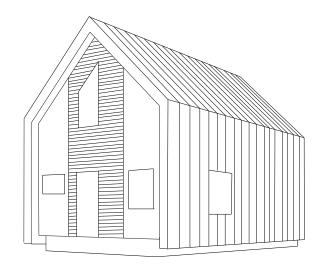

# MTB SEVEN

# WHAT'S IN THE BASE KIT

Each element of the set below has its own unique QR code, which is assigned to the appropriate stage of the assembly manual.

# The composition of the home MTB SEVEN home kit